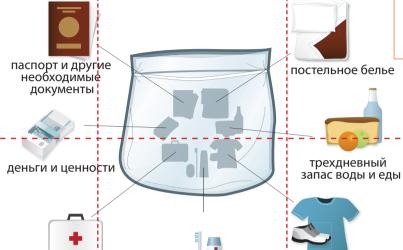

### При угрозе наводнения:

- перенесите на верхние этажи здания или на чердак ценные предметы и вещи;
- уложите в непромокаемый пакет (мешок) личные документы, деньги и ценности, соберите медицинскую аптечку, комплект верхней одежды и обуви по сезону, постельное белье и туалетные принадлежности, трехдневный запас воды и продуктов питания;
- уложите вещи и продукты в чемоданы (рюкзаки, сумки).

# При получении предупреждения

Соберите и поместите в непромокаемый пакет:

Покидая квартиру отключите электричество, газ и воду. Погасите огонь в горящих печах

выпустите домашний скот и животных

ку **П** туалетные принадлежности

комплект верхней одежды и обуви по сезону

Возымите подготовленные вещи и к установленному сроку направляйтесь на сборный эвакуационный пункт для регистрации и отправки в безопасный район