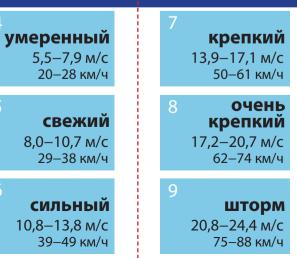

сильный

24,5-28,4 м/с

89-102 км/ч

жестокий

28,5-32,6 м/с

103-117 км/ч

более 32,6 м/с

более 117 км/ч

тихий 0,3-1,5 м/с 1-5 км/ч легкий 1,6-3,3 м/с 6-11 км/ч слабый 3,4-5,4 м/с 12-19 км/ч

### ШКАЛА БОФОРТА

оведени

ветре и буре в городе