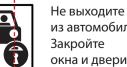

#### Остановите автомобиль на отдаленном расстоянии от рекламных щитов, высоких деревьев, столбов, линий электропередач, ветхих строений

Сориентируйте автомобиль против ветра

из автомобиля. Закройте окна и двери