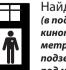

#### Вы находитесь на улице или за городом:

Найдите укрытие (в подъезде, магазине, кинотеатре метрополитене, подземном переходе, под мостом)

Защитите глаза, нос и рот от песка и пыли