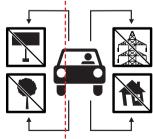

#### Остановите автомобиль на отдаленном расстоянии от рекламных щитов, высоких деревьев, столбов, линий электропередач, ветхих строений

Сориентируйте автомобиль против ветра

из автомобиля. Закройте окна и двери