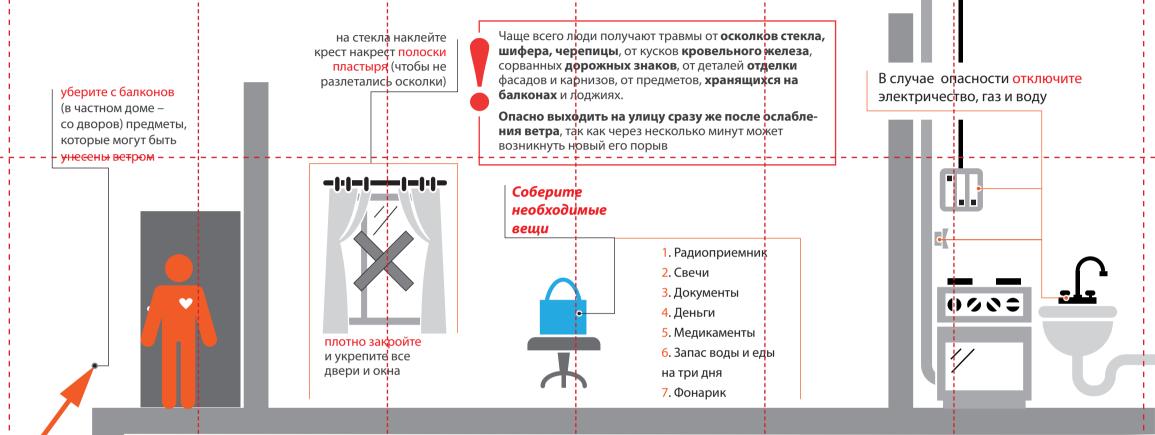

#### КАК ПОДГОТОВИТЬСЯ К УРАГАНУ, БУРЕ, СМЕРЧУ

Штормовое предупреждение объявляется в том случае, если, по прогнозам синоптиков скорость ветра будет свыше 15 м/с.

При получении «штормового предупреждения»:

• включите радио или телевизор для получения дополнительной информации о приближающейся опасности:

• с балконов и подокон-

ников уберите (закрепите) предметы, которые могут быть захвачены воздушным потоком;

• если вы проживаете в сельской местности, уберите со двора инвентарь, закрепите лёгкие постройки, укройте в сарае (в помещении) домашних животных и скот;

• подготовьте документы, ценности, медикаменты, запас продуктов питания и воды на 2-3 дня, фонарик, свечи и т.п.

#### В помещении:

- выключите свет, перекройте водо и газоснабжение;
- закройте плотно все двери,

#### окна и вентиляционные отверстия:

• укрепите окна с помощью бумажных лент, скотча или щитов;

• для укрытия выбирайте наиболее безопасные места подальше от окон, у капитальных стен и колонн строения, во внутренних помещениях (ванная комната, туалет, кладовка и т.п.), подвальные помещения (при отсутствии угрозы затопления).

## ВАЖНО!

Даже если ветер утих, оставайтесь дома или в месте укрытия до получения сообщения о стабилизации обстановки, через несколько минут порывы ветра могут возобновиться.

# ОПАСНО

включать свет и электроприборы, пользоваться источниками открытого огня до проверки исправности системы газоснабжения.

Выходя на улицу, остерегайтесь нависающих предметов и частей конструкций, оборванных электропроводов, поврежденных столбов, высоких заборов, деревьев и т. д.