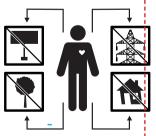

# Правила поведения при штормовом предупреждении

После получения предупреждения о приближении урагана или сильной бури (по радио, телевидению, средствам связи или другими способами):